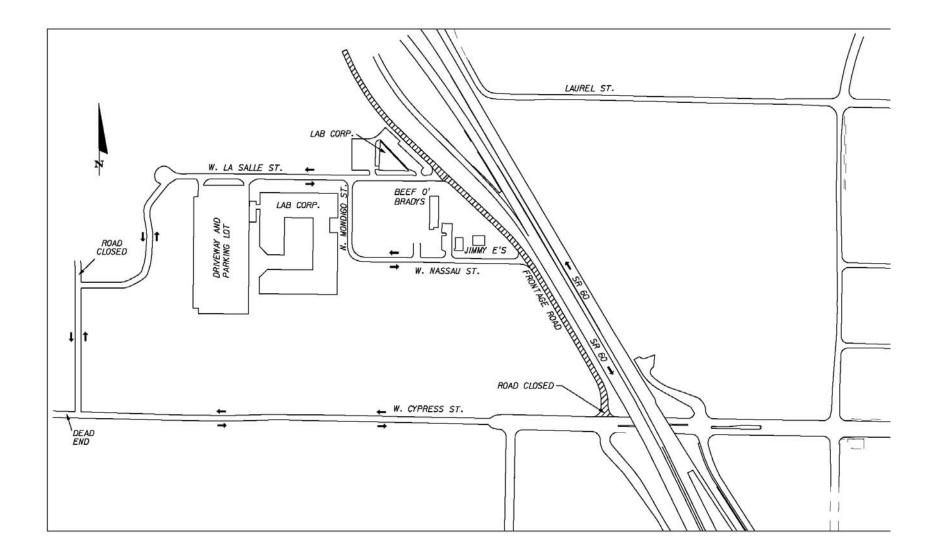

## What road will close? Map on back

**Frontage Road (West)**, which is parallel to the west side of State Road 60/Memorial Highway, *will be permanently closed* between Cypress Street and La Salle Street.

#### When will Frontage Road close?

Frontage Road (West) will close to through-traffic between Cypress Street and La Salle Street beginning at approximately 9 a.m. on Wednesday, **October 10, 2007**.

### How long will Frontage Road be closed?

Frontage Road (West), north of Cypress Street to La Salle Street, will be **closed permanently**.

#### New Access Map on back

The **new route** for accessing businesses along Frontage Road will be: west on Cypress Street to the dead end, turn right and go north on the new extension of La Salle Street, then turn right and go east on La Salle Street to Frontage Road.