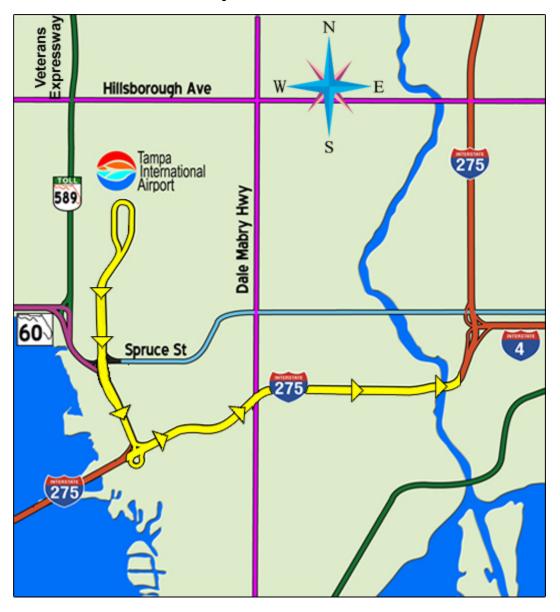

## Tampa International Airport to **Northbound I-275** and destinations such as Downtown Tampa, St. Pete Times Forum, and Channelside

- 1. As you exit the airport, get into the center lane when the roadway becomes 3 lanes;
- 2. Stay in the center lane and follow the signs to I-275 and eastbound State Road 60;
- 3. After going around the loop to the right, enter Eastbound State Road 60 and merge left one lane and follow the signs to the ramp to Northbound I-275;
- 4. Go north on I-275 and take Exit 44 (Ashley Drive); and
- 5. Follow signs, maps, personal directions, etc. to your destination.