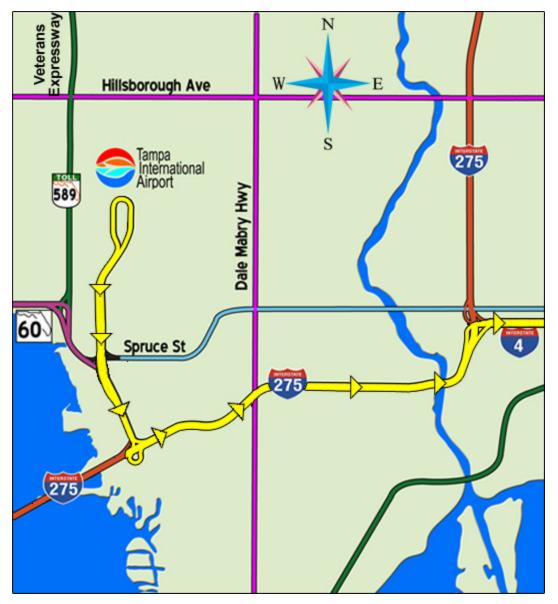

## Tampa International Airport to **Northbound I-275/Eastbound I-4** and destinations such as Ybor City and Orlando

1. As you exit the airport, get into the center lane when the roadway becomes 3 lanes;

2. Stay in the center lane and follow the signs to I-275 and eastbound State Road 60;

3. After going around the loop to the right, enter Eastbound State Road 60 and merge left one lane and follow the signs to the ramp to Northbound I-275;

4. Go north on I-275 and take Exit 45B to eastbound I-4; and

5. Follow signs, maps, personal directions, etc. to your destination.

TBI is Tampa Bay Interstates Visit www.myTBI.com for information on the Tampa Airport Interchanges project.