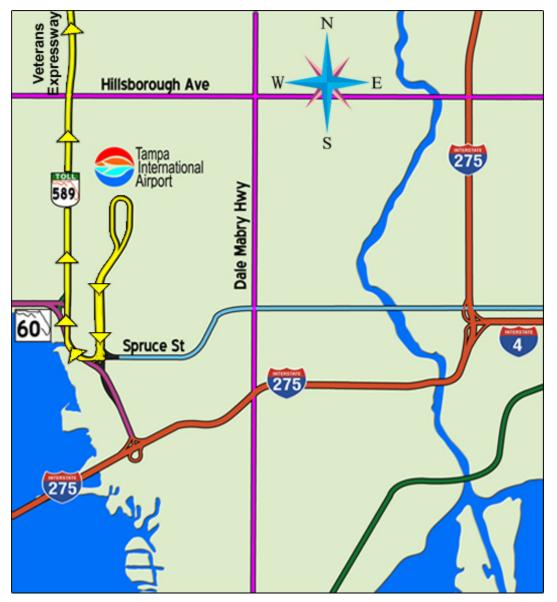

## Tampa International Airport to Veterans Expressway (Toll 589) and destinations north

1. As you exit the airport, stay in the right lane and look for signs to the Veterans;

2. The Veterans' exit will be the first ramp exiting to the right;

3. Use the right lane of this 2-lane ramp. After taking the above exit, you will be on a multi-lane roadway. Continue north past the left-exit to westbound State Road 60 and follow signs to the Veterans Expressway (any of the left two lanes will go directly onto the Veterans Expressway); and

4. Follow signs, maps, personal directions, etc. to your destination.

TBI is Tampa Bay Interstates Visit www.myTBI.com for information on the Tampa Airport Interchanges project.