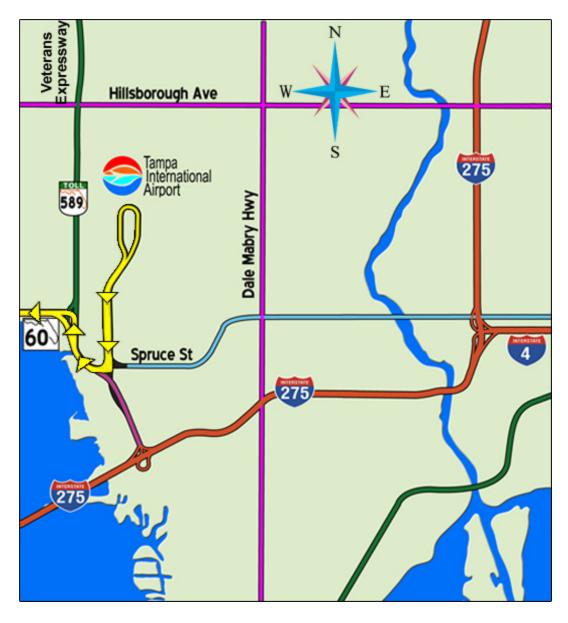

## Tampa International Airport to Westbound State Road 60 and destinations such as Clearwater and Clearwater Beach

- 1. As you exit the airport, stay in the right lane and look for signs to the Veterans/westbound State Road 60/Clearwater;
- 2. The exit to the Veterans/westbound State Road 60/Clearwater will be the first ramp exiting to the right;
- 3. Use the left lane of this two-lane ramp and stay in that lane to take the branch of this ramp that goes towards Clearwater / WB SR 60.
- 4. Once entering the frontage lanes, take the first left exit onto westbound SR 60.
- 5. Continue west on SR 60; and
- 6. Follow signs, maps, personal directions, etc. to your destination.