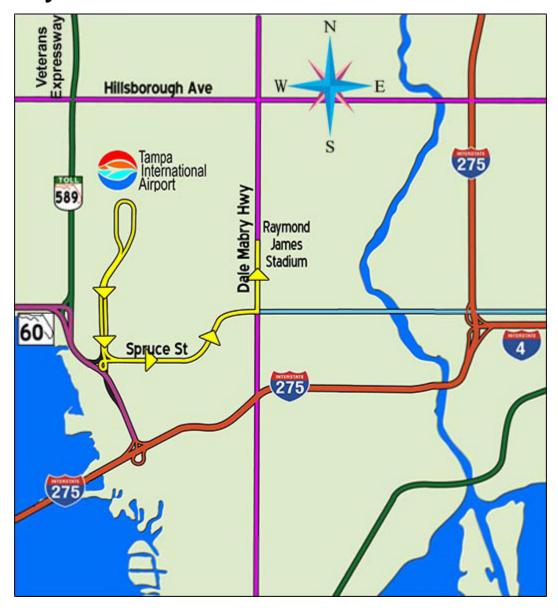

## Tampa International Airport to Eastbound Spruce Street and Raymond James Stadium

- 1. As you exit the airport, get into the center lane when the roadway becomes 3 lanes;
- 2. Stay in the center lane and follow the signs to I-275 and eastbound State Road 60;
- 3. As you are curving to the right around the loop ramp, exit from the left lane to Spruce Street (look for the overhead sign to Spruce Street);
- 4. Stay straight and you will enter eastbound Spruce Street;
- 5. Follow Spruce Street east to Dale Mabry Highway (U.S. 92);
- 6. Turn left onto Dale Mabry Highway; and
- 7. Follow signs, maps, personal directions, etc. to your destination. Raymond James Stadium will be on the right.